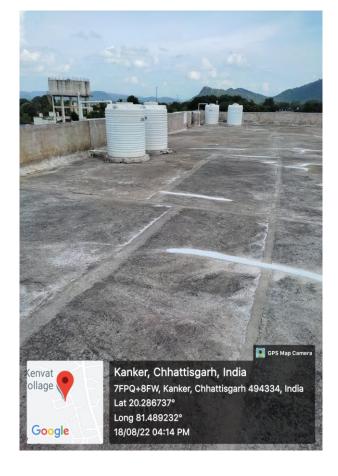

|                                 |   |



## **BORWEELS IN COLLEGE CAPMUS**







## WATAR OVERHEAD TANK